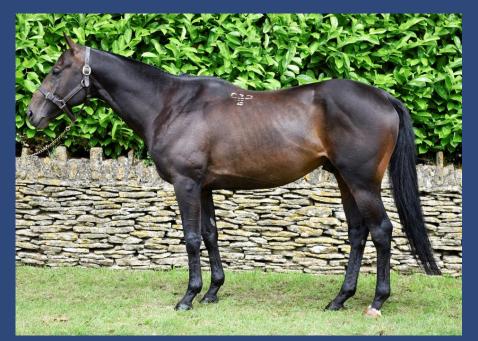

## **Beaufort Illusionist**

Dark Bay, Polo Pony, 2010, 15.2hh
Clark x Ilusa

An exceptional mix of top-quality proven bloodlines bred by Emma Tomlinson, owned & ridden by Jamie Huidobro. His sire, Clark, is by the Australian TB Night Opera and out of Facundo Pieres' superb Ellerston bred Australian mare Claret. His dam, Ilusa, by Rainbow Corner and out of Ilusion, played with Jamie Huidobro in the Argentine Open & UK High Goal. Beaufort Illusionist has played the UK and Sotogrande High Goal with Jamie Huidobro.