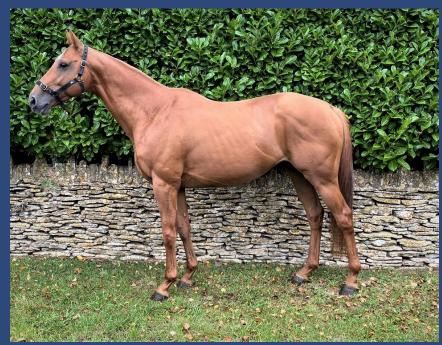

Chestnut, Polo Pony, 2013, 15hh

**Open Espacial x Open Capitana** 

By Open Espacial and out of Open Capitana, Capacial is an exciting stallion, with a fantastic temperament and impeccable breeding. He is part of Emma Tomlinson's playing string. With Sportivo, a champion sire in the in the Argentine Open & a prolific producer of open playing ponies and Pasarela, in his pedigree, Capacial provides top quality, proven Argentine bloodlines.